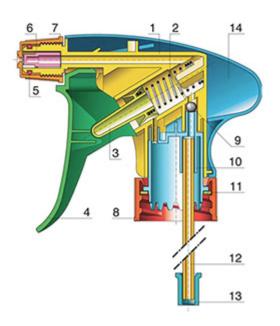

#### **Exploded View**

| Pos | description | Material      |
|-----|-------------|---------------|
| 1   | Body        | PP            |
| 2   | Spring      | st. steel 304 |
| 3   | Valve       | PP            |
| 4   | Trigger     | PP            |
| 5   | O-ring      | NBR           |
| 6   | Valve       | POM           |
| 7   | Nozzle      | PP            |
| 8   | Ring        | PP            |
| 9   | Ball        | st. steel 304 |
| 10  | Connection  | PP            |
| 11  | Seal        | PP/EPE        |
| 12  | Tube        | PE            |
| 13  | Filter      | PP            |
| 14  | Body        | PP            |