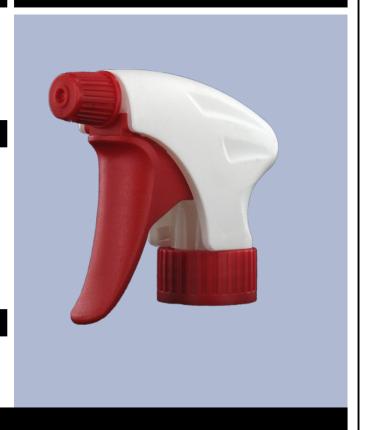

## Datasheet VELLA BS255BROU

The Vella trigger-sprayer is a versatile, robust, all-purpose sprayer with a 1.3 ml output.

The Vella sprayer is designed with user comfort in mind, with a rounded, ergonomic body style and a wide trigger shape. The trigger has a textured surface to help grip with wet or gloved hands.

With its solid construction, the Vella is suitable for a wide range of uses including consumer and professional products, janitorial spraying and home and garden use. It is a « shipper » sprayer, suitable for fitting onto full bottles of product. The nozzle is fully adjustable from a fine mist to a direct jet. A diptube filter is fitted as standard.

#### **General Information**

- Ordering numbers : VELLA BS255BROU

- Spraying capacity : 1.3 ml

Weight: 35.00 grColor: red whiteTube length: 255 mm