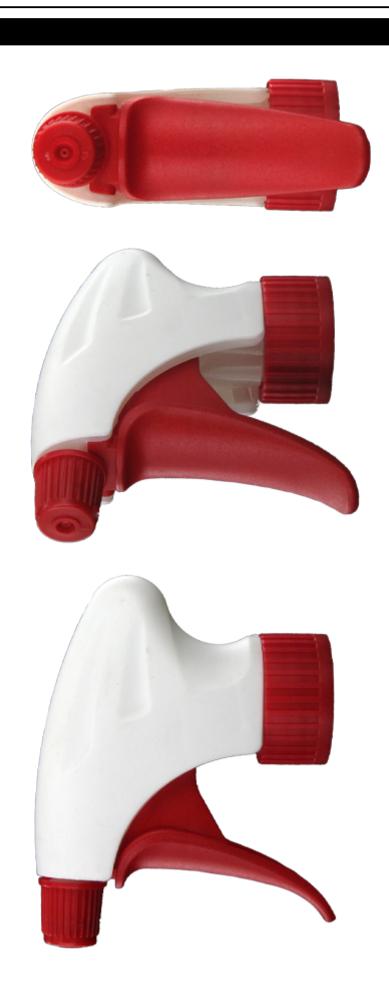

00



### Standard packaging :

- 400 pcs per box

- Dimensions : 57 x 39 x 55 cm - Gross weight : 15.25 Kg

#### **Exploded View**

| Pos | description | Material      |
|-----|-------------|---------------|
| 1   | Body        | PP            |
| 2   | Spring      | st. steel 304 |
| 3   | Valve       | PP            |
| 4   | Trigger     | PP            |
| 5   | O-ring      | NBR           |
| 6   | Valve       | POM           |
| 7   | Nozzle      | PP            |
| 8   | Ring        | PP            |
| 9   | Ball        | st. steel 304 |
| 10  | Connection  | PP            |
| 11  | Seal        | PP/EPE        |
| 12  | Tube        | PE            |
| 13  | Filter      | PP            |
| 14  | Body        | PP            |

#### **Photo**







# Datasheet VELLA BS255BROU

Media