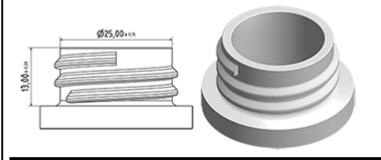

st, all-purpose sprayer with a 1.3 ml output.

The Vella sprayer is designed with user comfort in mind, with a rounded, ergonomic body style and a wide trigger shape. The trigger has a textured surface to help grip with wet or gloved hands.

With its solid construction, the Vella is suitable for a wide range of uses including consumer and professional products, janitorial spraying and home and garden use. It is a « shipper » sprayer, suitable for fitting onto full bottles of product. The nozzle is fully adjustable from a fine mist to a direct jet. A diptube filter is fitted as standard.

A foamer nozzle is also available.

#### **General Information**

- Ordering numbers : VELLA BS255BROU

- Spraying capacity : 1.3 ml

Weight: 35.00 grColor: red whiteTube length: 255 mm

## Neck : 28/400



### Standard packaging :

- 400 pcs per box

- Dimensions : 57 x 39 x 55 cm - Gross weight : 15.25 Kg

#### **Exploded View**

| Pos | description | Material      |
|-----|-------------|---------------|
| 1   | Body        | PP            |
| 2   | Spring      | st. steel 304 |
| 3   | Valve       | PP            |
| 4   | Trigger     | PP            |
| 5   | O-ring      | NBR           |
| 6   | Valve       | POM           |
| 7   | Nozzle      | PP            |
| 8   | Ring        | PP            |
| 9   | Ball        | st. steel 304 |
| 10  | Connection  | PP            |
| 11  | Seal        | PP/EPE        |
| 12  | Tube        | PE            |
| 13  | Filter      | PP            |
| 14  | Body        | PP            |

#### **Photo**







# Datasheet VELLA BS255BROU

Media